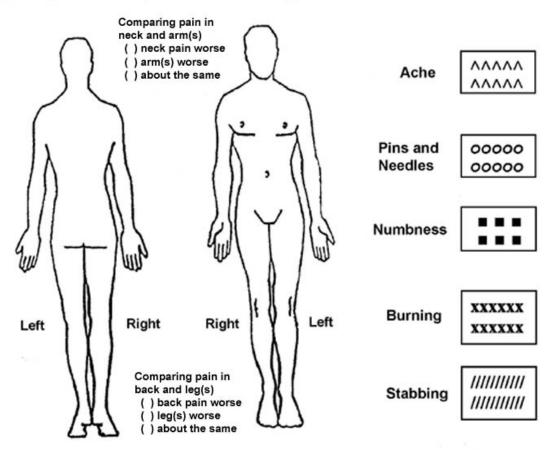

## Pain Drawing

| Patient Name: | Date: | Age: |
|---------------|-------|------|
|---------------|-------|------|

## Where is your pain now?

Mark the areas on the diagram that indicate where you feel the described sensations. Use the appropriate symbols (indicated below). Mark areas of radiating pain. Include all affected areas.